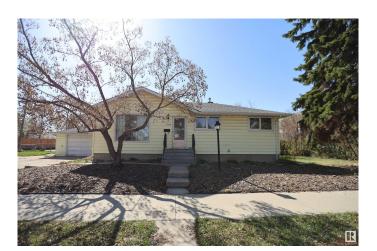

# \$450,000 - 13419 124 Avenue, Edmonton

MLS® #E4434639

#### \$450.000

1 Bedroom, 1.00 Bathroom, 1,005 sqft Single Family on 0.00 Acres

Dovercourt, Edmonton, AB

Situated on a generous 55' x 129' corner lot in the heart of Dovercourt, this 1,000 square foot bungalow blends charm and modern updates. Featuring 3 bedrooms above grade and 2 bedrooms below, the bright main floor offers a spacious living area, functional kitchen, and large windows. The basement with separate entrance includes a kitchen, and a bathroomâ€"ideal for guests or family. Recent upgrades include a new furnace, air conditioning, roof, and basement windows. Located near St. Albert Trail and Yellowhead Trail, enjoy easy access to schools, parks, and amenities in this vibrant, tree-lined community. A rare opportunity for families, investors, or builders!

## **Community Information**

Address 13419 124 Avenue

Area Edmonton
Subdivision Dovercourt
City Edmonton
County ALBERTA

Province AB

Postal Code T5L 3A4