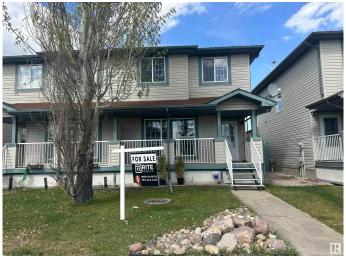

## \$370,000

3 Bedroom, 1.50 Bathroom, 1,232 sqft Single Family on 0.00 Acres

Silver Berry, Edmonton, AB

Welcome to this south-facing gem in The Silver Berry! This charming two-story half-duplex is move-in ready, freshly painted, and has NO CONDO FEE. It features three bedrooms, one and a half bathrooms, and a front porch. The home has a central vacuum system, an oversized double detached garage, and a covered deck. Unlock the potential of the unfinished basement, ready for your creative vision! Transform it into a cozy fourth bedroom or a versatile space that suits your needs. The possibilities are endlessâ€"make it your own! Convenient parking is available in front of the property, and the house backs onto green space and a walking trail. Various amenities are within a short distance. Recent improvements include a hot water tank, stove, over-the-range microwave, oven, fridge, and garage door.

## **Amenities**

Amenities Deck, Front Porch, No Smoking Home

Parking Double Garage Detached