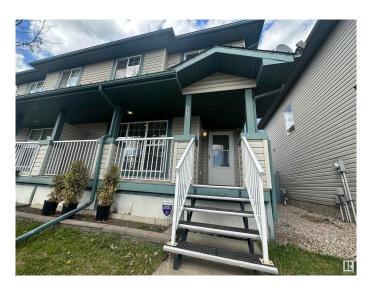

## \$370,000

3 Bedroom, 1.50 Bathroom, 1,232 sqft Single Family on 0.00 Acres

Silver Berry, Edmonton, AB

Welcome to this south-facing gem in The Silver Berry! This charming two-story half-duplex is move-in ready, freshly painted, and has NO CONDO FEE. It features three bedrooms, one and a half bathrooms, and a front porch. The home has a central vacuum system, an oversized double detached garage, and a covered deck. Unlock the potential of the unfinished basement, ready for your creative vision! Transform it into a cozy fourth bedroom or a versatile space that suits your needs. The possibilities are endlessâ€"make it your own! Convenient parking is available in front of the property, and the house backs onto green space and a walking trail. Various amenities are within a short distance. Recent improvements include a hot water tank, stove, over-the-range microwave, oven, fridge, and garage door.

## **Amenities**

Amenities Deck, Front Porch, No Smoking Home

Parking Double Garage Detached