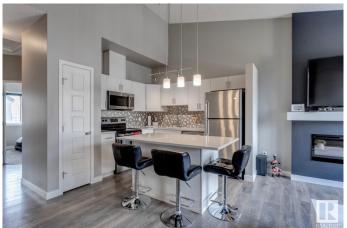

## \$274,900

1 Bedroom, 1.00 Bathroom, 767 sqft Condo / Townhouse on 0.00 Acres

Paisley, Edmonton, AB

Welcome to the vibrant community of Paisley! This 767 sqft, 1bed + den bungalow style townhome is better than new and will certainly impress. Wide open floor plan w/gorgeous kitchen, vaulted ceilings, quartz counters, s.s. appliances, vinyl flooring, and large island. Living area w/nice fireplace, good sized bedroom and den, 4-pc bath, outdoor patio area, single attached garage, and more! Located close to schools, shopping, golf, dog park, and all other major amenities. Awesome value in a terrific neighborhood!

# **Amenities**

Amenities No Smoking Home, Parking-Visitor, Patio, Vaulted Ceiling

Parking Single Garage Attached

Interior

Appliances Dishwasher-Built-In, Dryer, Garage Control, Microwave Hood Fan,

Refrigerator, Stove-Electric, Washer, Window Coverings