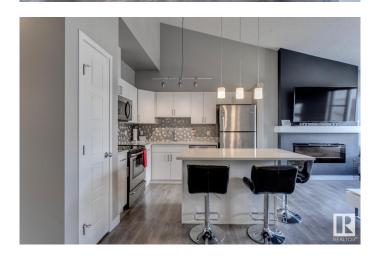

## \$274,900

1 Bedroom, 1.00 Bathroom, 767 sqft Condo / Townhouse on 0.00 Acres

Paisley, Edmonton, AB

Welcome to the vibrant community of Paisley! This 767 sqft, 1bed + den bungalow style townhome is better than new and will certainly impress. Wide open floor plan w/gorgeous kitchen, vaulted ceilings, quartz counters, s.s. appliances, vinyl flooring, and large island. Living area w/nice fireplace, good sized bedroom and den, 4-pc bath, outdoor patio area, single attached garage, and more! Located close to schools, shopping, golf, dog park, and all other major amenities. Awesome value in a terrific neighborhood!

# **Amenities**

Amenities No Smoking Home, Parking-Visitor, Patio, Vaulted Ceiling

Parking Single Garage Attached

Interior

Appliances Dishwasher-Built-In, Dryer, Garage Control, Microwave Hood Fan,

Refrigerator, Stove-Electric, Washer, Window Coverings