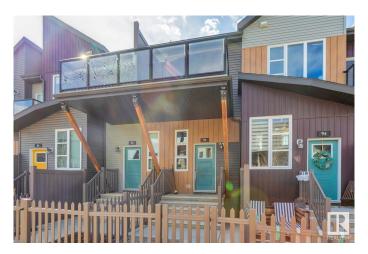

# \$274,900 - 93 4470 Prowse Road, Edmonton

MLS® #E4433232

## \$274,900

1 Bedroom, 1.00 Bathroom, 767 sqft Condo / Townhouse on 0.00 Acres

Paisley, Edmonton, AB

Welcome to the vibrant community of Paisley! This 767 sqft, 1bed + den bungalow style townhome is better than new and will certainly impress. Wide open floor plan w/gorgeous kitchen, vaulted ceilings, quartz counters, s.s. appliances, vinyl flooring, and large island. Living area w/nice fireplace, good sized bedroom and den, 4-pc bath, outdoor patio area, single attached garage, and more! Located close to schools, shopping, golf, dog park, and all other major amenities. Awesome value in a terrific neighborhood!

# **Community Information**

Address 93 4470 Prowse Road

Area Edmonton
Subdivision Paisley

City Edmonton

County ALBERTA

Province AB

Postal Code T6W 3R5

#### **Exterior**

Exterior Wood, Vinyl

Exterior Features Airport Nearby, Cul-De-Sac, Golf Nearby, Landscaped, Playground

Nearby, Public Transportation, Schools, Shopping Nearby

Roof Asphalt Shingles

Construction Wood, Vinyl