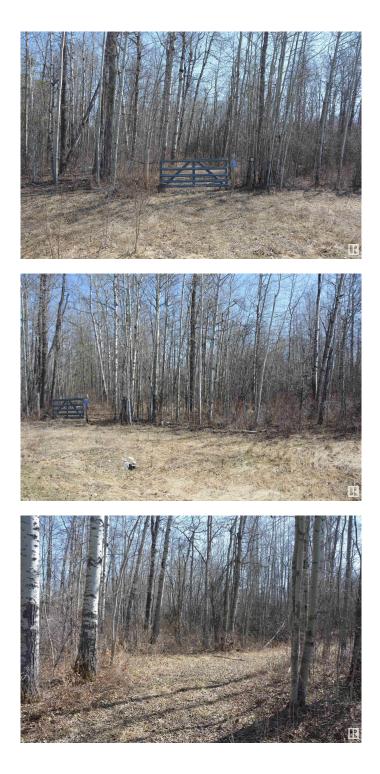

## \$149,900

0 Bedroom, 0.00 Bathroom, Rural on 2.06 Acres

Heather Downs, Rural Lac Ste. Anne County, AB

Discover the perfect spot to build your dream home on this 2+ acre treed lot, ideally situated just off Highway 43 and Township Road 540 â€" west of Edmonton. Conveniently located near Stony Plain & Spruce Grove, you'll enjoy easy access to shopping, services, & a four-lane highway for an effortless commute. This property, labeled as Lot 30 on the subdivision map, has already been brushed & cleared for a future home, with the potential for a walk-out design. The lot sides onto tranquil greenspace and ponds to both the north & south, providing privacy, beautiful natural surroundings, & plenty of space to explore. Features include: Possible walk-out basement potential, Surrounded by newer homes in a growing subdivision, Lot appears surveyed at the rear, Family-friendly environment â€" catch frogs with the kids in the nearby ponds! This is a wonderful opportunity to set down roots in a peaceful, natural setting with all the benefits of nearby amenities. Don't miss your chance to build your ideal lifestyle here!