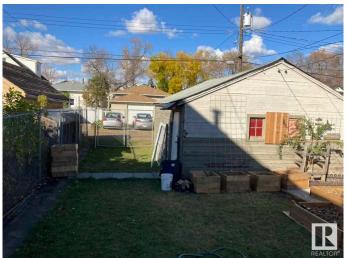

### \$229,000

2 Bedroom, 1.50 Bathroom, 889 sqft Single Family on 0.00 Acres

Mccauley, Edmonton, AB

GREAT INVESTMENT PROPERTY LOCATED AT CENTRAL EDMONTON. This cute Bungalow have 2 bedroom, 1.5 bath, advanced modem kitchen, living & dining area. Double paned windows, gorgeous laminate floorings. WHOLE HOUSE RENO FOUR YEARS AGO. The yard has new designed raised garden beds and fenced parking. City also plan to build a bicycle lane ahead of the house. Walk to grocery store, restaurant and bus stops. Easy access to downtown, south side and all amenities! Don't miss out this low affordable house!

# **Exterior**

Exterior Wood, Vinyl

Exterior Features Back Lane, Fenced, Public Transportation, Schools, Shopping Nearby,

See Remarks

Roof Asphalt Shingles

Construction Wood, Vinyl

Foundation Concrete Perimeter