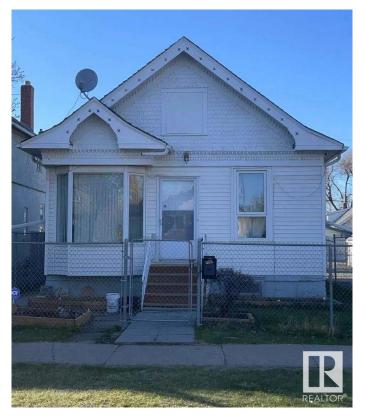

### \$229,000

2 Bedroom, 1.50 Bathroom, 889 sqft Single Family on 0.00 Acres

Mccauley, Edmonton, AB

GREAT INVESTMENT PROPERTY LOCATED AT CENTRAL EDMONTON. This cute Bungalow have 2 bedroom, 1.5 bath, advanced modem kitchen, living & dining area. Double paned windows, gorgeous laminate floorings. WHOLE HOUSE RENO FOUR YEARS AGO. The yard has new designed raised garden beds and fenced parking. City also plan to build a bicycle lane ahead of the house. Walk to grocery store, restaurant and bus stops. Easy access to downtown, south side and all amenities! Don't miss out this low affordable house!

Built in 1908

# **Community Information**

Address 9332 106a Avenue

Area Edmonton
Subdivision Mccauley
City Edmonton
County ALBERTA

Province AB

Postal Code T5H 0S7

# **Exterior**

Exterior Wood, Vinyl

Exterior Features Back Lane, Fenced, Public Transportation, Schools, Shopping Nearby,

See Remarks

Roof Asphalt Shingles

Construction Wood, Vinyl

Foundation Concrete Perimeter