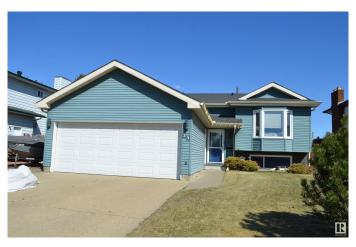

## \$440,000

4 Bedroom, 2.50 Bathroom, 1,202 sqft Single Family on 0.00 Acres

Canon Ridge, Edmonton, AB

Spacious three plus a fourth bedroom in the lower level Bi-Level in Canyon Ridge. Double attached garage. Large lot and recently updated decking material.. Basement is mostly developed and has a large storage area, games, recreation room and the fourth bedroom as well as a four piece bathroom. Double attached garage and space on the side for a small RV or trailer. High Efficiency furnace 2008

#### **Essential Information**

MLS® # E4433099 Price \$440,000

Bedrooms 4

Bathrooms 2.50

Full Baths 2

Half Baths 1

Square Footage 1,202 Acres 0.00 Year Built 1983

Type Single Family