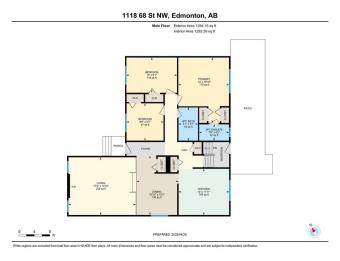

#### **Essential Information**

| MLS® #         | E4432995               |
|----------------|------------------------|
| Price          | \$430,000              |
| Bedrooms       | 3                      |
| Bathrooms      | 1.50                   |
| Full Baths     | 1                      |
| Half Baths     | 1                      |
| Square Footage | 1,293                  |
| Acres          | 0.00                   |
| Year Built     | 1977                   |
| Туре           | Single Family          |
| Sub-Type       | Detached Single Family |
| Style          | Bungalow               |
| Status         | Active                 |
|                |                        |