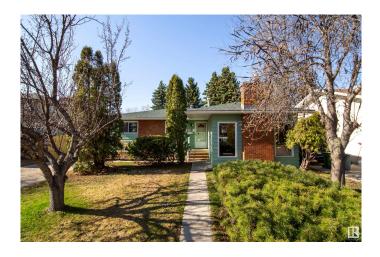

#### \$430,000

3 Bedroom, 1.50 Bathroom, 1,293 sqft Single Family on 0.00 Acres

Menisa, Edmonton, AB

Well sought after Millwoods community of Menisa. 3 bedroom bungalow with a sunken living room with a Brick facing gas fireplace. Large back yard and a partially finished basement. Close to the Henday, shopping, schools & the Edmonton internationally airport. This property is currently in Probate.

#### Built in 1977