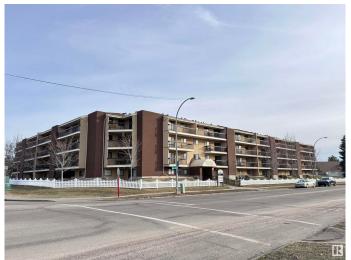

## \$109,900

1 Bedroom, 1.00 Bathroom, 687 sqft Condo / Townhouse on 0.00 Acres

Keheewin, Edmonton, AB

Conveniently located in the desired south Edmonton community of Keheewin, right across from the Keheewin Park with ample of green space; This large one-bedroom unit features bright and spacious living room and dining area; in-suite laundry equipped with new stacked washer and dryer; sliding door to a huge patio with extra storage room; underground heated parking provides comfort and extra security. Building is quiet with adults only, very well taking care with full time caretaker onsite; Close to YMCA, LRT and public transportation with easy access to Anthony Henday Drive.

#### **Amenities**

Amenities Off Street Parking, On Street Parking, Intercom, Patio, Secured Parking,

Storage-In-Suite

Parking Heated, Stall, Underground

Interior

Appliances Dishwasher-Built-In, Hood Fan, Refrigerator, Stacked Washer/Dryer,