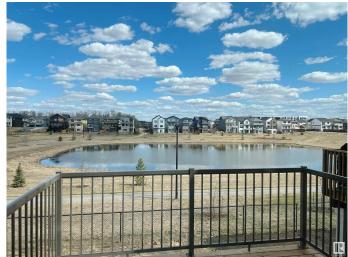

## \$778,000

6 Bedroom, 4.00 Bathroom, 1,916 sqft Single Family on 0.00 Acres

The Uplands, Edmonton, AB

Welcome to this beautifully designed open-to-above ceiling home offering an abundance of natural light and breathtaking pond views. This rare walkout property backs directly onto the water, providing serene views and direct access to nature from your own backyard. The main floor features a spacious bedroom and a full bathroomâ€"perfect for guests or multi-generational living. Downstairs, the fully finished legal basement boasts two oversized bedrooms, a separate entrance, and a complete setup ideal for rental income or extended family. Don't miss this incredible opportunity for luxurious living with income potential in a prime location!

Exterior Features Landscaped, Playground Nearby, Ravine View

Roof Asphalt Shingles

Construction Wood, Vinyl

Foundation Concrete Perimeter

**Additional Information** 

Date Listed April 25th, 2025

Days on Market 7