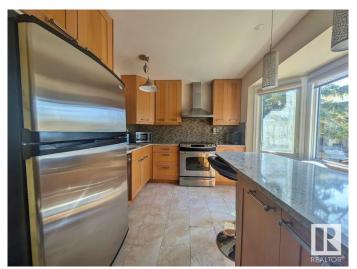

## \$210,000

3 Bedroom, 1.00 Bathroom, 1,157 sqft Condo / Townhouse on 0.00 Acres

Bannerman, Edmonton, AB

Beautiful condo situated in the quiet neighborhood of Bannerman close to schools, Hermitage Park, shopping, transit and minutes away from walking trails. This 3 bedroom unit has many great features from the open concept living room, spacious bedroom, upgraded kitchen with elegant oak finish cabinets, quartz granite counter tops and stainless steel appliances, formal dining area, spacious foyer, renovated bathroom with soaker tub and a deck for relaxing in your private backyard. This unit also has 2 parking stalls and allows dogs!!

#### Interior

Appliances Dishwasher-Built-In, Dryer, Refrigerator, Stove-Electric, Washer,

Window Coverings

Heating Forced Air-1, Natural Gas

Stories 2

Has Basement Yes

Basement Full, Partially Finished