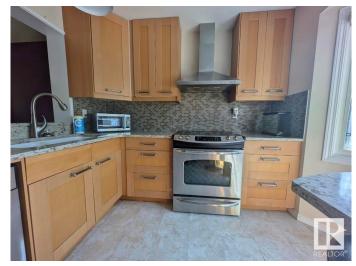

## \$210,000

3 Bedroom, 1.00 Bathroom, 1,157 sqft Condo / Townhouse on 0.00 Acres

Bannerman, Edmonton, AB

Beautiful condo situated in the quiet neighborhood of Bannerman close to schools, Hermitage Park, shopping, transit and minutes away from walking trails. This 3 bedroom unit has many great features from the open concept living room, spacious bedroom, upgraded kitchen with elegant oak finish cabinets, quartz granite counter tops and stainless steel appliances, formal dining area, spacious foyer, renovated bathroom with soaker tub and a deck for relaxing in your private backyard. This unit also has 2 parking stalls and allows dogs!!

#### Interior

Appliances Dishwasher-Built-In, Dryer, Refrigerator, Stove-Electric, Washer,

Window Coverings

Heating Forced Air-1, Natural Gas

Stories 2

Has Basement Yes

Basement Full, Partially Finished