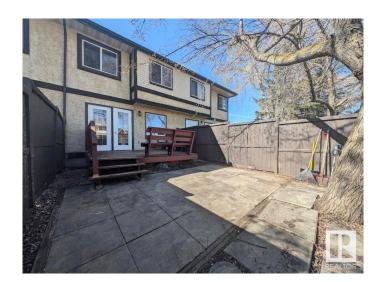

## \$210,000

3 Bedroom, 1.00 Bathroom, 1,157 sqft Condo / Townhouse on 0.00 Acres

Bannerman, Edmonton, AB

Beautiful condo situated in the quiet neighborhood of Bannerman close to schools, Hermitage Park, shopping, transit and minutes away from walking trails. This 3 bedroom unit has many great features from the open concept living room, spacious bedroom, upgraded kitchen with elegant oak finish cabinets, quartz granite counter tops and stainless steel appliances, formal dining area, spacious foyer, renovated bathroom with soaker tub and a deck for relaxing in your private backyard. This unit also has 2 parking stalls and allows dogs!!

#### **Amenities**

Amenities Deck, No Smoking Home, Parking-Visitor, See Remarks

Parking Spaces 2

Parking 2 Outdoor Stalls

#### **Exterior**

Exterior Wood, Stucco

Exterior Features Fenced, Park/Reserve, Playground Nearby, Public Transportation,

Schools, Shopping Nearby, See Remarks

Roof Asphalt Shingles

Construction Wood, Stucco