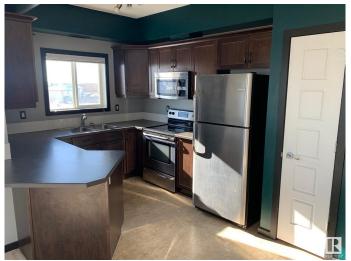

## \$182,500

2 Bedroom, 2.00 Bathroom, 920 sqft Condo / Townhouse on 0.00 Acres

Carlton, Edmonton, AB

2 bedroom, 2 bathroom 920 sq. ft. condo in the community of Carlton. This large condo features a balcony, large primary bedroom with walk through closet and ensuite. Two underground parking stalls and insuite laundry. Great location close to all amenities.