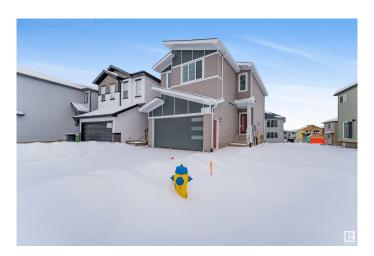

# \$567,500 - 1304 11 Avenue, Edmonton

MLS® #E4430941

## \$567.500

3 Bedroom, 2.50 Bathroom, 1,668 sqft Single Family on 0.00 Acres

Aster, Edmonton, AB

Welcome to your double car garage dream home in family-friendly community of Aster. This stunning property boasts an open-concept design, with a bright, airy living area highlighted by large windows that flood the space with natural light along with electric fireplace & Stunning Feature Wall Design. The modern kitchen is a chef's dream with along with a SPICE Kitchen. The main floor includes a spacious living and dining area, a mudroom, spice kitchen, main kitchen and a convenient 2-piece bathroom. Upstairs, you'II find three generously sized bedrooms, a laundry room, and two full 4-piece bathrooms. The master suite is a peaceful retreat with a private 4-piece ensuite, large walk-in closet & Beautiful FEATURE Wall. The unfinished basement with separate entrance offers endless potential. With its large windows and spacious design, this home offers both comfort and functionality.

Built in 2024

### **Essential Information**

MLS® # E4430941 Price \$567.500

Bedrooms 3
Bathrooms 2.50
Full Baths 2

Half Baths 1

Square Footage 1,668 Acres 0.00

Year Built 2024

Type Single Family

Sub-Type Detached Single Family

Style 2 Storey
Status Active

# **Exterior**

Exterior Wood, Vinyl

Exterior Features Airport Nearby, Playground Nearby, Schools

Roof Asphalt Shingles

Construction Wood, Vinyl

Foundation Concrete Perimeter