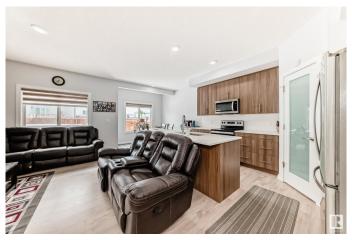

## Interior

Interior Features ensuite bathroom

Appliances Air Conditioning-Central, Dishwasher-Built-In, Dryer, Garage Control,

Garage Opener, Microwave Hood Fan, Refrigerator, Stove-Electric,

Washer, Curtains and Blinds