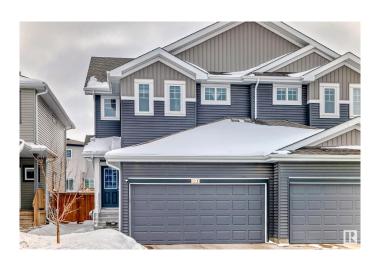

# \$525,000 - 307 40a Avenue, Edmonton

MLS® #E4430281

# \$525,000

4 Bedroom, 3.50 Bathroom, 1,588 sqft Single Family on 0.00 Acres

Maple Crest, Edmonton, AB

High quality Duplex which is built by Landmark builders in the Maple Crest community, Which includes central Air conditioner, Central water purifier, fully finished basement with seperate entrance, Granite counter tops, etc. Codeless switches for above grade which is a trademark of landmark homes, Plumbing finished for future second kitchen in the basement, Built in 2020. Close to all amenities.

Year Built 2020

Type Single Family

Sub-Type Half Duplex

Style 2 Storey

Status Active

# **Community Information**

Address 307 40a Avenue

Area Edmonton
Subdivision Maple Crest
City Edmonton

County ALBERTA

Province AB

Postal Code T6T 2E9