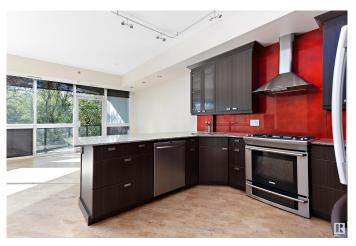

#### \$355,000

2 Bedroom, 2.00 Bathroom, 1,122 sqft Condo / Townhouse on 0.00 Acres

Bonnie Doon, Edmonton, AB

Located in the highly desirable and extremely unique complex of Trinity pointe, is this great 2 bedroom/2 bath unit. BACKING THE MILL CREEK RAVINE, this unit offers GORGEOUS VIEWS being one with the natural habitat surrounding you. Layout is open and offers **EXPANSIVE 10 FT CEILINGS, HIGH END SS** APPLIANCE PACKAGE including GAS RANGE, FLOOR TO CEILING WINDOWS allowing outside in, PLENTY OF POT-LIGHTS, HIGH END full height CABINETRY, PANACHE GLASS backsplash, **GRANITE COUNTERTOPS, CORK** FLOORING, FRESH PAINT, NEW CARPET, and more. Patio door leads you to a LARGE **GLASS RAILING BALCONY with stunning** west views of the RAVINE. 2 **UNDERGROUND/ HEATED PARKING** STALLS (TANDEM) perfect for our long and cold Edmonton winter's. Huge private and secure STORAGE CAGE just steps away from the unit on the same floor for added convenience. Large gym on site. Close to the RAVINE/RIVER VALLEY and the massive trail system, U of A, as well as all that WHYTE AVE has to offer. Also quick access to DT and NEW Bonnie Doon LRT line.