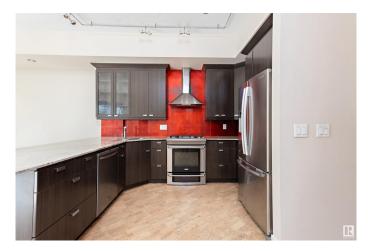

#### \$355,000

2 Bedroom, 2.00 Bathroom, 1,122 sqft Condo / Townhouse on 0.00 Acres

Bonnie Doon, Edmonton, AB

Located in the highly desirable and extremely unique complex of Trinity pointe, is this great 2 bedroom/2 bath unit. BACKING THE MILL CREEK RAVINE, this unit offers GORGEOUS VIEWS being one with the natural habitat surrounding you. Layout is open and offers **EXPANSIVE 10 FT CEILINGS, HIGH END SS** APPLIANCE PACKAGE including GAS RANGE, FLOOR TO CEILING WINDOWS allowing outside in, PLENTY OF POT-LIGHTS, HIGH END full height CABINETRY, PANACHE GLASS backsplash, **GRANITE COUNTERTOPS, CORK** FLOORING, FRESH PAINT, NEW CARPET, and more. Patio door leads you to a LARGE **GLASS RAILING BALCONY with stunning** west views of the RAVINE. 2 **UNDERGROUND/ HEATED PARKING** STALLS (TANDEM) perfect for our long and cold Edmonton winter's. Huge private and secure STORAGE CAGE just steps away from the unit on the same floor for added convenience. Large gym on site. Close to the RAVINE/RIVER VALLEY and the massive trail system, U of A, as well as all that WHYTE AVE has to offer. Also quick access to DT and NEW Bonnie Doon LRT line.