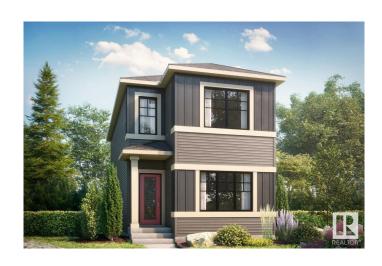

# \$479,900

3 Bedroom, 2.50 Bathroom, 1,560 sqft Single Family on 0.00 Acres

Kinglet Gardens, Edmonton, AB

Welcome to this beautiful 3 bed 2.5 home in Kinglet by Big Lake! Featuring a open concept main floor with a convenient mud room. The open concept kitchen includes a walk-through pantry and large central island that opens up to the dining room and great room with a fireplace. On the second floor you will find two bedrooms plus the primary bedroom including a walk-in closet with dual ensuite sinks and so much more! Perfectly located close to parks, trails, and all amenities, including West Edmonton Mall and Big Lake! \*\*\*Please note home is still under constructions, interior photos/upgrades might differ\*\*\*