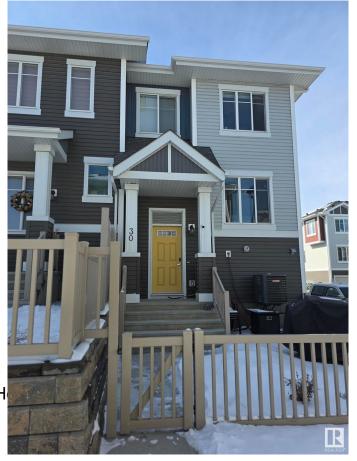

# \$359,900 - 30 2905 141 Street, Edmonton

MLS® #E4428102

#### \$359,900

2 Bedroom, 2.50 Bathroom, 1,256 sqft Condo / Townhouse on 0.00 Acres

Chappelle Area, Edmonton, AB

Welcome to this stunning open-concept townhome in the sought-after community of Chappelle! This 2 bedroom, 2.5 bathroom home offers a private fenced yard, an attached 2-car garage, in-suite laundry, low condo fees, and the comfort of Air Conditioning. The unit features a spacious living room, modern kitchen, two bedrooms with attached full bathroom, and plenty of storage. With quality finishes, stainless steel appliances, and laminate flooring. Perfectly located, you're steps away from serene ponds, walking trails, and community gardens, with easy access to schools, transit, and the Henday. Residents also enjoy access to Chappelle Gardens' recreation centre, skating rink, and more.

## **Community Information**

Address 30 2905 141 Street

Area Edmonton

Subdivision Chappelle Area

City Edmonton
County ALBERTA

Province AB

Postal Code T6W 3W4

#### **Exterior**

Exterior Wood, Vinyl

Exterior Features Corner Lot, Golf Nearby, La

**Shopping Nearby** 

Roof Asphalt Shingles

Construction Wood, Vinyl

Foundation Concrete Perimeter