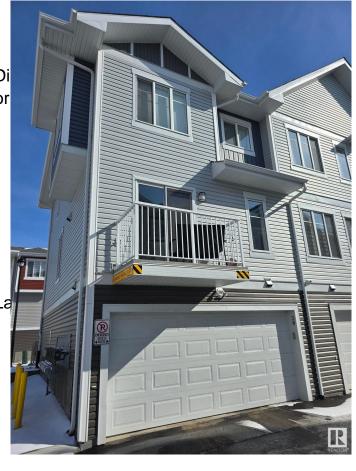

#### \$359,900

2 Bedroom, 2.50 Bathroom, 1,256 sqft Condo / Townhouse on 0.00 Acres

Chappelle Area, Edmonton, AB

Welcome to this stunning open-concept townhome in the sought-after community of Chappelle! This 2 bedroom, 2.5 bathroom home offers a private fenced yard, an attached 2-car garage, in-suite laundry, low condo fees, and the comfort of Air Conditioning. The unit features a spacious living room, modern kitchen, two bedrooms with attached full bathroom, and plenty of storage. With quality finishes, stainless steel appliances, and laminate flooring. Perfectly located, you're steps away from serene ponds, walking trails, and community gardens, with easy access to schools, transit, and the Henday. Residents also enjoy access to Chappelle Gardens' recreation centre, skating rink, and more.

#### **Amenities**

Amenities Air Conditioner, No Animal H

Parking Spaces 2

Parking Double Garage Attached

#### **Exterior**

Exterior Wood, Vinyl

Exterior Features Corner Lot, Golf Nearby, La

**Shopping Nearby** 

Roof Asphalt Shingles

Construction Wood, Vinyl

Foundation Concrete Perimeter