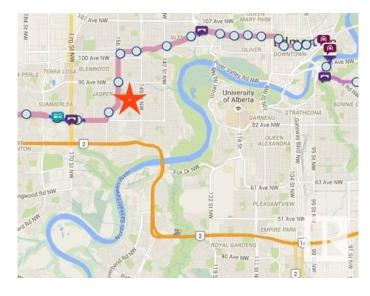

### \$450,000

5 Bedroom, 2.00 Bathroom, 971 sqft Single Family on 0.00 Acres

Jasper Park, Edmonton, AB

Attention Families, Developers and Investors! This well-maintained home on a 50' x 148' lot in Jasper Park offers 687 sq/m of prime redevelopment potential. Featuring a double detached garage, west-facing backyard, front driveway, and rear alley access, it's ideal for families, tenants, or developers seeking their next multi-unit project. Conveniently located near West Edmonton Mall, Whitemud Drive, Downtown, and the upcoming West Valley LRT line. Don't miss this excellent opportunity!

# **Community Information**

Address 9106 153 Street

Area Edmonton

Subdivision Jasper Park

City Edmonton
County ALBERTA

Province AB

Postal Code T5R 1P6