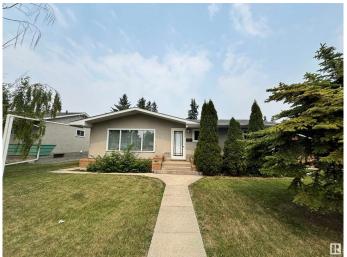

## \$485.000

5 Bedroom, 2.00 Bathroom, 1,134 sqft Single Family on 0.00 Acres

Parkview, Edmonton, AB

Nestled in the highly sought-after community of Parkview, this charming bungalow offers a perfect blend of comfort and convenience. Featuring 3 bedrooms upstairs and a 2-bedroom in-law suite in the basement with den and living room, this home is ideal for multi-generational living. The bright and airy living room flows seamlessly into the dining area, creating an inviting space for gatherings. Enjoy the benefits of newer windows and shingles, both bathrooms updated, a double garage, and a generous private backyardâ€"perfect for relaxation or entertaining. Don't miss this opportunity to own in one of Edmonton's premier neighborhoods!

## **Exterior**

Exterior Wood, Stucco

Exterior Features Back Lane, Fenced, Playground Nearby, Public Transportation, Schools,

**Shopping Nearby** 

Roof Asphalt Shingles

Construction Wood, Stucco

Foundation Concrete Perimeter