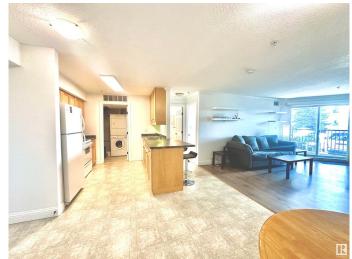

#### Interior

Interior Features ensuite bathroom

Appliances Air Conditioning-Central, Dishwasher-Built-In, Dryer, Oven-Microwave,

Refrigerator, Stove-Countertop Electric, Washer, Window Coverings

Heating Forced Air-1, Natural Gas