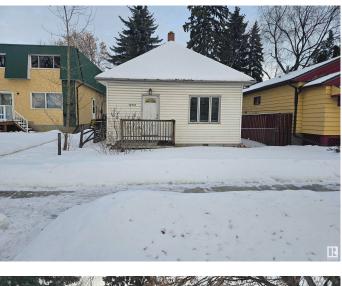

## \$179,900

2 Bedroom, 1.00 Bathroom, 706 sqft Single Family on 0.00 Acres

Calder, Edmonton, AB

"PERFECT FOR BUILDERS, Potential to build a 6 units!" Situated on a 4562 square foot RF2 lot (32' X 143') this property would be the perfect Infill and also great for First Time Home Buyers looking for "Handyman Special!'. Located close to all amenities desired and just minutes from Downtown Edmonton. Home Does Need Work. CALDER IS A VERY ATTRACTIVE NEIGHBOURHOOD AND THIS PROPERTY HAS TONS OF POTENTIAL! This property is sold "as is where is at time of possession―. No warranties or representations.

#### Exterior

| Exterior          | Wood                                  |
|-------------------|---------------------------------------|
| Exterior Features | Back Lane, Playground Nearby, Schools |
| Roof              | Asphalt Shingles                      |
| Construction      | Wood                                  |
| Foundation        | Concrete Perimeter                    |