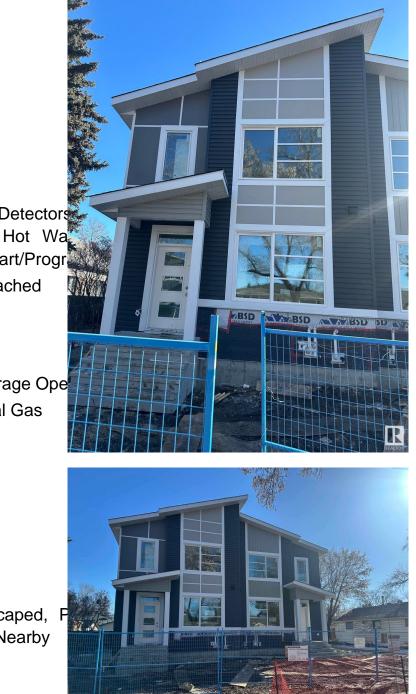

Carbon Monoxide Detectors Detectors Smoke, Hot Wa Smoking Home, Smart/Progr Double Garage Detached

## Interior

Parking

Interior Featuresensuite bathroomAppliancesGarage Control, Garage OpeHeatingForced Air-2, Natural GasStories3Has SuiteYesHas BasementYesBasementFull, Finished

## Exterior

| Exterior          | Wood, Stone, Vinyl                              |
|-------------------|-------------------------------------------------|
| Exterior Features | Back Lane, Landscaped, Schools, Shopping Nearby |
| Roof              | Asphalt Shingles                                |
| Construction      | Wood, Stone, Vinyl                              |
| Foundation        | Concrete Perimeter                              |