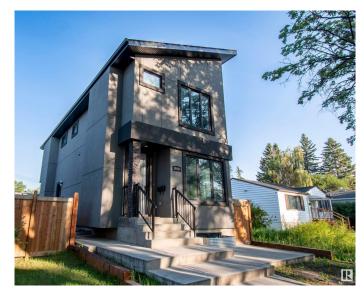

# \$699,000 - 10954 135 Street, Edmonton

MLS® #E4421142

### \$699,000

5 Bedroom, 3.50 Bathroom, 1,726 sqft Single Family on 0.00 Acres

North Glenora, Edmonton, AB

Find your ideal lifestyle in this incredible property in North GLENORA! Pre-Sale BRAND NEW 1938 sq ft above grade SKINNY home . Property showcases large living space with electric fireplace, 5 large bedrooms, 4.5 bathrooms including en-suite luxurious bathroom in the master suite, flex area on the main and bonus area upstairs. The open concept kitchen will take your breath away with its high end finishes throughout Property will include fully finished basement with legal secondary suite and side entry, plus an oversized double garage. 10yr New Home Warranty included. Easy access to downtown, schools, shopping and the ravine/river valley is only a few blocks away!!